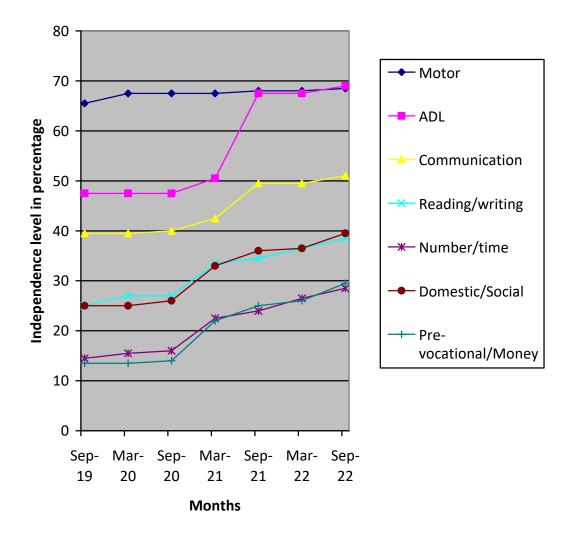

| Class (*)                                 | Primary                                                                                                                                                                                                                    |                                       |                            |                |  |                         |  |  |
|-------------------------------------------|----------------------------------------------------------------------------------------------------------------------------------------------------------------------------------------------------------------------------|---------------------------------------|----------------------------|----------------|--|-------------------------|--|--|
| Report Period                             | Mar 2022 to Sep 2022                                                                                                                                                                                                       |                                       |                            |                |  |                         |  |  |
| Severity of<br>Intellectual<br>Disability | Moderate Intellectual disability                                                                                                                                                                                           |                                       |                            |                |  |                         |  |  |
| Assessment                                |                                                                                                                                                                                                                            | Sep 2019<br>(Initial<br>Assessment**) |                            | Mar2022<br>(%) |  | Sep 2022<br>(%)         |  |  |
|                                           |                                                                                                                                                                                                                            |                                       | 5.5 68                     |                |  | 68.5                    |  |  |
| (**) % represents                         | 2.Activities of Daily<br>Living                                                                                                                                                                                            | 47.5                                  |                            | 67.5           |  | 69                      |  |  |
| assessment based on                       | 3.Communication                                                                                                                                                                                                            | 39.5                                  |                            | 49.5           |  | 51                      |  |  |
| normal development of 100%                | 4.Reading/ Writing                                                                                                                                                                                                         | 2                                     | 25                         | 36.5           |  | 38.5                    |  |  |
|                                           | 5.Number/ Time                                                                                                                                                                                                             | / Time 1                              |                            | 26.5           |  | 28.5                    |  |  |
|                                           | 6.Domestic / Social<br>Skills                                                                                                                                                                                              | 25                                    |                            | 36.5           |  | 39.5                    |  |  |
|                                           | 7.Pre Vocational /<br>Money Concept                                                                                                                                                                                        | 1:                                    | 3.5                        | 5 26           |  | 29.5                    |  |  |
| Extra-Curricular /<br>Participation       | -Curricular / Nature of Program                                                                                                                                                                                            |                                       | No. of pr<br>participation |                |  | zes /<br>cognitions won |  |  |
|                                           | Cultural                                                                                                                                                                                                                   | -                                     |                            | -              |  |                         |  |  |
|                                           | Sports                                                                                                                                                                                                                     | -                                     |                            | -              |  |                         |  |  |
|                                           | Drawing                                                                                                                                                                                                                    | -                                     |                            | -              |  |                         |  |  |
| Progress Report                           | Since joining, he has improved 13.42% on average out of seven areas in period of 42 months based on BASIC-MR Scale provided by NIMH.                                                                                       |                                       |                            |                |  |                         |  |  |
| Comments                                  | At present we are teaching <ul> <li>Wash self after use of toilet.</li> <li>Button on own clothing.</li> <li>Pick up specified number of objects up to 5.</li> <li>Identify / names denominations of all coins.</li> </ul> |                                       |                            |                |  |                         |  |  |